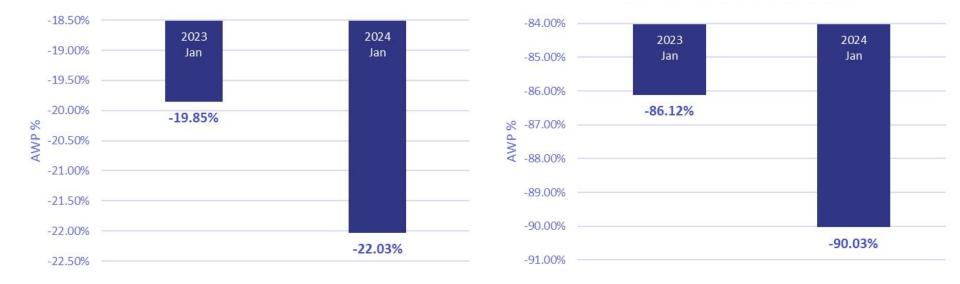

# Average Reimbursement Rates: All Lines of Business (January 2023 vs. January 2024)

### Brand Reimbursement Rate

### **Generic Reimbursement Rate**

#### Source: Inmar Intelligence